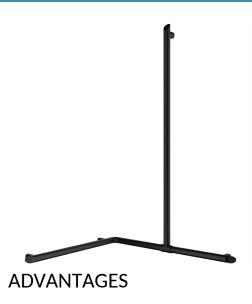

## Be-line® corner grab bar with sliding vertical rail

Ref. 511949BK

Matte black powder-coated aluminium

2024 UK public price excluding VAT: £381.55

Be-line® corner grab bar with sliding vertical rail - Ref. 511949BK

Be-line® corner grab bar with sliding vertical rail Ø 35mm.

Use as a grab bar and to support the user in an upright position for people with reduced mobility.

Helps and secures entry and movement in the shower.

Innovative design suitable for all users

Upright position can be adjusted

Comfort: ergonomic anti-rotation surface

Tested to over 200kg