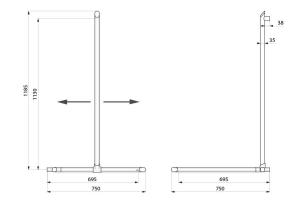

Uniform surface for easy maintenance and hygiene.

38mm gap between the bar and the wall: minimal space prevents the forearm passing between the bar and the wall, reducing the risk of fracture in case of loss of balance.

Concealed fixings.

Supplied with stainless steel screws Ø 8 x 70mm for concrete walls.

Dimensions: 1130 x 695 x 695mm.

Tested to over 200kg. Maximum recommended user weight: 135kg.

Grab bar with 30-year warranty. CE marked.

## **TECHNICAL CHARACTERISTICS**

Be-line® corner grab bar with sliding vertical rail - Ref. 511949BK

| Height            | 1,130mm                             |
|-------------------|-------------------------------------|
| Length            | 695mm                               |
| Width             | 695mm                               |
| Diameter          | Ø 35mm                              |
| Width to the wall | 38mm                                |
| Thickness         | 3mm                                 |
|                   |                                     |
| Finish            | Matte black powder-coated aluminium |
| Finish Norms      | •                                   |
|                   | aluminium                           |