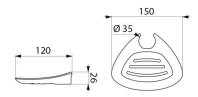

## **TECHNICAL CHARACTERISTICS**

Soap dish for Be-Line® grab bars, sliding, matte black - Ref. 511912BK

| Depth    | 120mm       |
|----------|-------------|
| Length   | 150mm       |
| Finish   | Matte black |
| Warranty | 30g         |