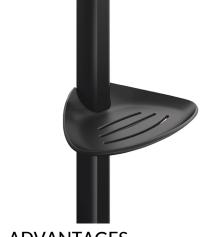

## Soap dish for Be-Line<sup>®</sup> grab bars, sliding, matte black

Ref. 511912BK

Matte black

2024 UK public price excluding VAT: £25.70

## **ADVANTAGES**

Innovative design for all

For soap or shower gel

## **DESCRIPTION**

Soap dish for Be-Line® grab bars, sliding, matte black - Ref. 511912BK

Soap dish for Be-Line® grab bars, sliding, matte black. Soap dish suitable for shower gel or soap. Soap dish for Be-Line® grab bars. Soap dish with 30-year warranty.