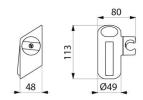

## **TECHNICAL CHARACTERISTICS**

Be-Line® matte black shower head holder - Ref. 511911BK

| Depth    | 48 mm       |
|----------|-------------|
| Length   | 113 mm      |
| Width    | 80 mm       |
| Finish   | Matte black |
| Warranty | 30 g        |