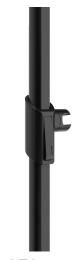

## **DESCRIPTION**

Be-Line® matte black shower head holder - Ref. 511911BK

Be-Line® shower head holder for shower rails for people with reduced mobility.

Matte black.

Tilting support for shower head.

Easy-to-operate ergonomic grip to adjust the height of the shower head holder.

Slides by pressing the grip or pulling on the flexible hose.

For Be-Line® shower support rails.

Shower support with 30-year warranty.