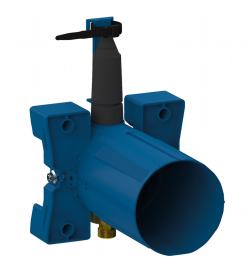

#### Waterproof housing for TEMPOSOFT 2 showers - Ref. 748BOX

Recessed waterproof housing for TEMPOSOFT 2 showers kit 1/2 : Collar with waterproof seal.

Hydraulic connection from the outside and maintenance from the front. Adjusts to all types of installations (rails, solid walls, panels).

Compatible with wall finishes 10 - 120mm (while maintaining the minimum recessing depth of 93mm).

Stopcocks and flow rate adjustment, filters, non-return valves and cartridge are all integrated and accessible from the front.

Supplied in 2 kits: secure system flush without sensitive elements. 30-year warranty.

Order with control plate reference 748218 or complete shower kit 748219.