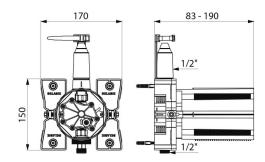

#### Waterproof housing for TEMPOSOFT 2 showers - Ref. 748BOX

| Connector  | 1/2"                  |
|------------|-----------------------|
| Technology | Time flow             |
| Depth      | 10 - 120mm            |
| Width      | 170mm                 |
| Warranty   | <b>30</b><br>WARRANTY |