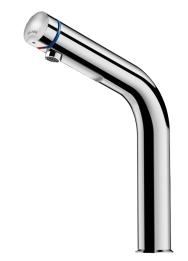

## TEMPOMIX 3 time flow basin mixer

Ref. 794120

Soft-touch operation, deck-mounted, H.250

2024 UK public price excluding VAT: £316.33

## **DESCRIPTION**

TEMPOMIX 3 time flow basin mixer - Ref. 794120

Deck-mounted single control time flow basin mixer: Soft-touch operation.

Temperature control and operation on the push-button.

Time flow pre-set at ~7 seconds.

Flow rate pre-set at 3 lpm at 3 bar, can be adjusted from 1.4 to 6 lpm.

Tamperproof scale-resistant flow straightener.

Chrome-plated stainless steel body, 250mm height for deck-mounting. F3/8" PEX flexibles with filters and non-return valves.

Fixing reinforced by back-nut.

Adjustable maximum temperature limiter.

Suitable for people with reduced mobility.

30-year warranty.