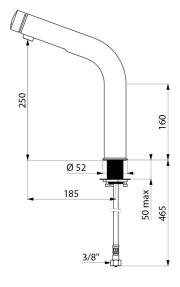

Flow rate pre-set at 3 lpm at 3 bar, can be adjusted from 1.4 to 6 lpm.

Tamperproof scale-resistant flow straightener.

Chrome-plated stainless steel body, 250mm height for deck-mounting. F3/8" PEX flexibles with filters and non-return valves.

## TECHNICAL CHARACTERISTICS

TEMPOMIX 3 time flow basin mixer - Ref. 794120

| Connector   | F3/8"       |
|-------------|-------------|
| Technology  | Time flow   |
| Drop height | 250mm       |
| Flow rate   | 3 lpm       |
| Finish      | Chrome      |
| Norms       | acs         |
| Warranty    | 30 WARRANTY |
|             |             |