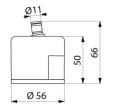

(filter only, excludes any flow rate restriction in the tap).

Space saving, suitable for taps with a low spout height: H. 50mm - Ø. 56mm. Controlled management of retro-contamination: protective skirt and angled connector for optimal positioning (filter position can be adjusted so the water does not flow directly on to the waste).

## **TECHNICAL CHARACTERISTICS**

BIOFIL 3-month tap head filter - Ref. 20351

| Technology | Point-of-use filtration                                 |
|------------|---------------------------------------------------------|
| Height     | 50mm                                                    |
| Flow rate  | 4.6 lpm at 1 bar, 7.6 lpm at 3 bar and 9.4 lpm at 5 bar |
| Diameter   | 56mm                                                    |
| Lifespan   | 3 months                                                |
| Norms      | ACS WAS BWGL CE                                         |
|            |                                                         |