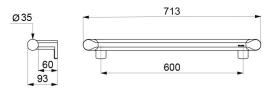

## **DESCRIPTION**

Be-Line® ambulant WC pack - Ref. 511811MC

DOC M Be-Line® WC pack with 3 grab bars, length 600mm.

Aluminium tube Ø 35mm.

Metallised anthracite powder-coated finish (LRV 14) provides a good visual contrast with the wall.

## TECHNICAL CHARACTERISTICS

Be-Line® ambulant WC pack - Ref. 511811MC

| Length   | 600mm                                         |
|----------|-----------------------------------------------|
| Finish   | Metallised anthracite powder-coated aluminium |
| Norms    | C€                                            |
| Warranty | 30 S WARRANTY                                 |