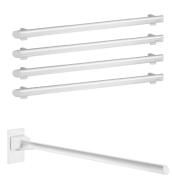

## **DESCRIPTION**

Be-Line® WC pack - Ref. 511804MW

DOC M Be-Line® WC pack with 1 drop-down support rail, length 850mm. 4 grab bars, length 600mm.

Aluminium tube.

Matte white powder-coated finish (LRV 82) provides a good visual contrast with the wall.

#### Be-Line® WC pack - Ref. 511804MW

| Grab bars: 600mm; Drop-down support rail: 850mm |
|-------------------------------------------------|
| Matte white powder-coated aluminium             |
| C€                                              |
| 30 g                                            |
|                                                 |