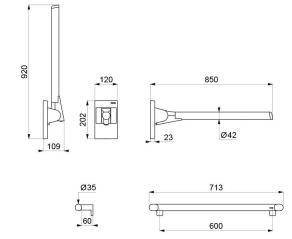

## **DESCRIPTION**

Be-Line® WC pack - Ref. 511804MW

DOC M Be-Line® WC pack with 1 drop-down support rail, length 850mm. 4 grab bars, length 600mm.

Aluminium tube.

Matte white powder-coated finish (LRV 82) provides a good visual contrast with the wall.

#### Be-Line® WC pack - Ref. 511804MW

| Grab bars: 600mm; Drop-down support rail: 850mm |
|-------------------------------------------------|
| Matte white powder-coated aluminium             |
| C€                                              |
| 30 g                                            |
|                                                 |