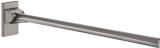

## **DESCRIPTION**

Be-Line® WC pack - Ref. 511804MC

DOC M Be-Line® WC pack with 1 drop-down support rail, length 850mm. 4 grab bars, length 600mm.

Aluminium tube.

Metallised anthracite powder-coated finish (LRV 14) provides a good visual contrast with the wall.

#### Be-Line® WC pack - Ref. 511804MC

| Grab bars: 600mm; Drop-down<br>support rail: 850mm |
|----------------------------------------------------|
| Metallised anthracite powder-coated aluminium      |
| CE                                                 |
| 30 g                                               |
|                                                    |