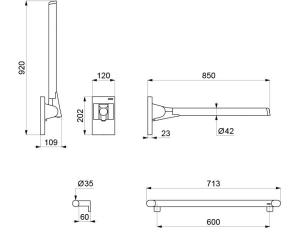

## **DESCRIPTION**

Be-Line® WC pack - Ref. 511804MC

DOC M Be-Line® WC pack with 1 drop-down support rail, length 850mm. 4 grab bars, length 600mm.

Aluminium tube.

Metallised anthracite powder-coated finish (LRV 14) provides a good visual contrast with the wall.

#### Be-Line® WC pack - Ref. 511804MC

| Grab bars: 600mm; Drop-down<br>support rail: 850mm |
|----------------------------------------------------|
| Metallised anthracite powder-coated aluminium      |
| CE                                                 |
| 30 g                                               |
|                                                    |