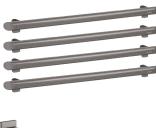

## **DESCRIPTION**

Be-Line® WC pack - Ref. 511804MC

DOC M Be-Line® WC pack with 1 drop-down support rail, length 850mm. 4 grab bars, length 600mm.

Aluminium tube.

Metallised anthracite powder-coated finish (LRV 14) provides a good visual contrast with the wall.

#### Be-Line® WC pack - Ref. 511804MC

| Grab bars: 600mm; Drop-down<br>support rail: 850mm |
|----------------------------------------------------|
| Metallised anthracite powder-coated aluminium      |
| CE                                                 |
| 30 g                                               |
|                                                    |