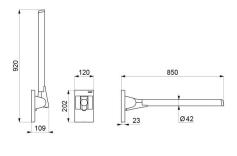

## **DESCRIPTION**

Be-Line® WC pack with backrest - Ref. 511809MW

DOC M Be-Line® WC pack with 1 backrest, depth 150mm.

1 drop-down support rail, length 850mm.

4 grab bars, length 600mm.

Aluminium tube.

Matte white powder-coated finish (LRV 82) provides a good visual contrast with the wall.

## **TECHNICAL CHARACTERISTICS**

Be-Line® WC pack with backrest - Ref. 511809MW

| Depth    | Backrest: 150mm                                 |
|----------|-------------------------------------------------|
| Length   | Grab bars: 600mm; Drop-down support rail: 850mm |
| Finish   | Matte white powder-coated aluminium             |
| Norms    | CE                                              |
| Warranty | 30 WARRANTY                                     |