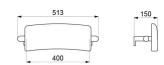

## **DESCRIPTION**

Be-Line® WC pack with backrest - Ref. 511809MW

DOC M Be-Line® WC pack with 1 backrest, depth 150mm.

1 drop-down support rail, length 850mm.

4 grab bars, length 600mm.

Aluminium tube.

Matte white powder-coated finish (LRV 82) provides a good visual contrast with the wall.

## **TECHNICAL CHARACTERISTICS**

Be-Line® WC pack with backrest - Ref. 511809MW

| Depth    | Backrest: 150mm                                 |
|----------|-------------------------------------------------|
| Length   | Grab bars: 600mm; Drop-down support rail: 850mm |
| Finish   | Matte white powder-coated aluminium             |
| Norms    | CE                                              |
| Warranty | 30 WARRANTY                                     |