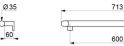

## **DESCRIPTION**

Be-Line® WC pack with backrest - Ref. 511809MW

DOC M Be-Line® WC pack with 1 backrest, depth 150mm.

1 drop-down support rail, length 850mm.

4 grab bars, length 600mm.

Aluminium tube.

Matte white powder-coated finish (LRV 82) provides a good visual contrast with the wall.

## **TECHNICAL CHARACTERISTICS**

Be-Line® WC pack with backrest - Ref. 511809MW

| Depth    | Backrest: 150mm                                 |
|----------|-------------------------------------------------|
| Length   | Grab bars: 600mm; Drop-down support rail: 850mm |
| Finish   | Matte white powder-coated aluminium             |
| Norms    | CE                                              |
| Warranty | 30 WARRANTY                                     |