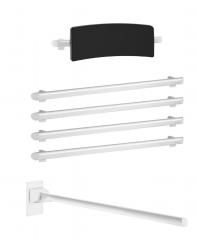

## **DESCRIPTION**

Be-Line® WC pack with backrest - Ref. 511809MW

DOC M Be-Line® WC pack with 1 backrest, depth 150mm.

1 drop-down support rail, length 850mm.

4 grab bars, length 600mm.

Aluminium tube.

Matte white powder-coated finish (LRV 82) provides a good visual contrast with the wall.

## **TECHNICAL CHARACTERISTICS**

Be-Line® WC pack with backrest - Ref. 511809MW

| Depth    | Backrest: 150mm                                 |
|----------|-------------------------------------------------|
| Length   | Grab bars: 600mm; Drop-down support rail: 850mm |
| Finish   | Matte white powder-coated aluminium             |
| Norms    | CE                                              |
| Warranty | 30 WARRANTY                                     |