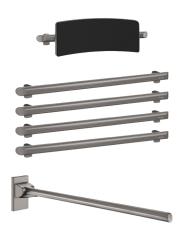

## **DESCRIPTION**

Be-Line® WC pack with backrest - Ref. 511809MC

DOC M Be-Line® WC pack with 1 backrest, depth 150mm.

1 drop-down support rail, length 850mm.

4 grab bars, length 600mm.

Aluminium tube.

Metallised anthracite powder-coated finish (LRV 14) provides a good visual contrast with the wall.

## **TECHNICAL CHARACTERISTICS**

Be-Line® WC pack with backrest - Ref. 511809MC

| Depth    | Backrest: 150mm                                 |
|----------|-------------------------------------------------|
| Length   | Grab bars: 600mm; Drop-down support rail: 850mm |
| Finish   | Metallised anthracite powder-coated aluminium   |
| Norms    | CE                                              |
| Warranty | 30 g                                            |