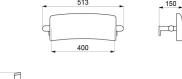

## **DESCRIPTION**

Be-Line® WC pack with backrest - Ref. 511809MC

DOC M Be-Line® WC pack with 1 backrest, depth 150mm.

1 drop-down support rail, length 850mm.

4 grab bars, length 600mm.

Aluminium tube.

Metallised anthracite powder-coated finish (LRV 14) provides a good visual contrast with the wall.

## **TECHNICAL CHARACTERISTICS**

Be-Line® WC pack with backrest - Ref. 511809MC

| Depth    | Backrest: 150mm                                 |
|----------|-------------------------------------------------|
| Length   | Grab bars: 600mm; Drop-down support rail: 850mm |
| Finish   | Metallised anthracite powder-coated aluminium   |
| Norms    | CE                                              |
| Warranty | 30 g                                            |