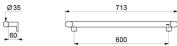

## **DESCRIPTION**

Be-Line® WC pack with backrest - Ref. 511809MC

DOC M Be-Line® WC pack with 1 backrest, depth 150mm.

1 drop-down support rail, length 850mm.

4 grab bars, length 600mm.

Aluminium tube.

Metallised anthracite powder-coated finish (LRV 14) provides a good visual contrast with the wall.

## **TECHNICAL CHARACTERISTICS**

Be-Line® WC pack with backrest - Ref. 511809MC

| Depth    | Backrest: 150mm                                 |
|----------|-------------------------------------------------|
| Length   | Grab bars: 600mm; Drop-down support rail: 850mm |
| Finish   | Metallised anthracite powder-coated aluminium   |
| Norms    | CE                                              |
| Warranty | 30 g                                            |