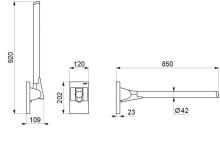

## **DESCRIPTION**

Be-Line® WC pack with backrest - Ref. 511809MC

DOC M Be-Line® WC pack with 1 backrest, depth 150mm.

1 drop-down support rail, length 850mm.

4 grab bars, length 600mm.

Aluminium tube.

Metallised anthracite powder-coated finish (LRV 14) provides a good visual contrast with the wall.

## **TECHNICAL CHARACTERISTICS**

Be-Line® WC pack with backrest - Ref. 511809MC

| Depth    | Backrest: 150mm                                 |
|----------|-------------------------------------------------|
| Length   | Grab bars: 600mm; Drop-down support rail: 850mm |
| Finish   | Metallised anthracite powder-coated aluminium   |
| Norms    | CE                                              |
| Warranty | 30 g                                            |