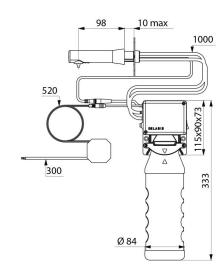

Spout made from satin finish 304 stainless steel.

No-waste pump dispenser.

Separate electronic unit and removable tank for installation under the basin.

Automatic soap dispenser: mains supply with 230/6V transformer.

For vegetable-based liquid soap with a maximum viscosity of 3,000 mPa.s or specialist foam soap.

Compatible with hydroalcoholic gel.

Total spout length: 115mm.

Supplied with a 1 litre tank.

Wall-mounted electronic soap dispenser with 30-year warranty.

## TECHNICAL CHARACTERISTICS

BINOPTIC wall-mounted electronic soap dispenser - Ref. 512051S

| Supply        | Mains supply 230/6V               |
|---------------|-----------------------------------|
| Technology    | Infrared sensor                   |
| Height        | 333mm (tank + electronic unit)    |
| Length        | 115mm                             |
| Spout length  | 98mm                              |
| Volume        | 1-litre tank                      |
| Finish        | Satin finish 304 stainless steel. |
| Norms         | CE                                |
| Warranty      | 30 g<br>WARRANTY                  |
| Repairability | 50° S                             |
|               |                                   |