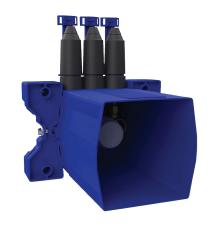

## Recessing housing for mechanical shower mixers

Ref. 254BOX

Mechanical mixer, kit 1/2

2024 UK public price excluding VAT: £296.79

## **DESCRIPTION**

Recessing housing for mechanical shower mixers - Ref. 254BOX

Waterproof recessing housing for mechanical shower mixers, kit 1/2.

- Collar with waterproof seal.
- Hydraulic connection from the outside and maintenance from the front.
- Top inlets.
- Adjusts to all types of installations (rails, solid walls, panels).
- Compatible with wall finishes 10 120mm (while maintaining the minimum recessing depth of 83mm).
- Suitable for standard or "pipe-in-pipe" supply.
- Stopcocks and flow rate adjustment, filters and cartridge are all integrated and accessible from the front.
- Mechanical shower mixer.
- Supplied in 2 kits: secure system flush without sensitive elements. 30-year warranty.