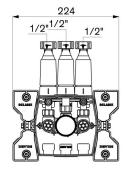

## **TECHNICAL CHARACTERISTICS**

Recessing housing for mechanical shower mixers - Ref. 254BOX

| Supply   | 1/2"             |
|----------|------------------|
| Depth    | 80 - 110mm       |
| Width    | 224mm            |
| Norms    | ACS WRAS         |
| Warranty | 30 g<br>WARRANTY |
|          |                  |