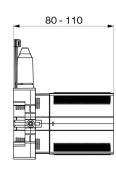

## **TECHNICAL CHARACTERISTICS**

Recessing housing for mechanical shower mixers - Ref. 254BOX

| Supply   | 1/2"             |
|----------|------------------|
| Depth    | 80 - 110mm       |
| Width    | 224mm            |
| Norms    | ACS WRAS         |
| Warranty | 30 g<br>WARRANTY |
|          |                  |