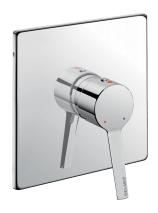

## **DESCRIPTION**

Recessed mechanical shower mixer - Ref. 2541

Mechanical shower mixer which can be recessed; kit 2/2.

Single control mixer with Ø 40mm ceramic cartridge.

Pre-set maximum temperature limiter.

Bright polished stainless steel cover plate 166 x 166mm.

Mechanical shower mixer ideal for healthcare facilities, retirement and care homes, hospitals and clinics.

Mixer suitable for people with reduced mobility.