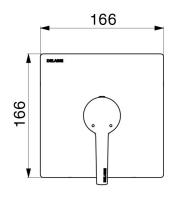

Bright polished stainless steel cover plate 166 x 166mm.

Mechanical shower mixer ideal for healthcare facilities, retirement and care homes, hospitals and clinics.

Mixer suitable for people with reduced mobility.

## TECHNICAL CHARACTERISTICS

Recessed mechanical shower mixer - Ref. 2541

| Supply              | 1/2"                                                                       |
|---------------------|----------------------------------------------------------------------------|
| Length              | 166mm                                                                      |
| Width               | 166mm                                                                      |
| Flow rate           | Flow rate regulated at 9 lpm (mixer only), 6 lpm at 3 bar with shower head |
| Temperature limiter | Yes                                                                        |
| Finish              | Chrome-plated brass                                                        |
| Norms               | ACS WARAS                                                                  |
| Warranty            | 30 g                                                                       |