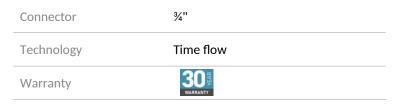

Time flow ~7 seconds.

Vacuum breaker.

Stopcock and volume/flow rate adjustment, activation unit and cartridge are all integrated and accessible via the service duct.

Chrome-plated metal push-button.

Shock-resistant mechanism.

In-line inlet M¾".

Complies with European standard EN 12541 (class II acoustic level).

Cut-to-size threaded rod.

Upstream supply pipes: minimum Ø 20mm required at all points (including connectors).

Base flow rate: 1L/sec at 1 bar dynamic pressure.

Compatible with rain water.

Suitable for rimless WC pans without flow rate regulation and suitable for people with reduced mobility.

30-year warranty.