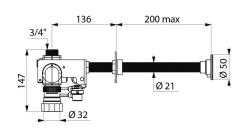

## **DESCRIPTION**

TEMPOFLUX 3 AB flush system - Ref. 763256

Flush system without cistern: directly connected to pipework.

For walls ≤ 200mm.

Soft-touch operation.

AB anti-blocking system: flush only takes place once the push-button is released.

In-line inlet M¾".

Complies with European standard EN 12541 (class II acoustic level).

Cut-to-size threaded rod.

Upstream supply pipes: minimum Ø 20mm required at all points (including connectors).

Base flow rate: 1L/sec at 1 bar dynamic pressure.