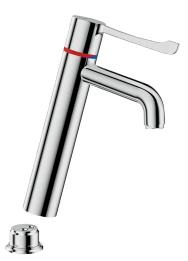

## SECURITHERM BIOCLIP sequential thermostatic sink mixer

Ref. H9625

Removable sequential thermostatic mixer H. 160mm L. 140mm

2024 UK public price excluding VAT: £550.71

SECURITHERM BIOCLIP sequential thermostatic sink mixer - Ref. H9625

Deck-mounted thermostatic SECURITHERM sink mixer.

Sequential thermostatic mixer: opens and closes with cold water.

No risk of cross flow between the hot and cold water.

No non-return valves on the inlets.

BIOCLIP: mixer is easy to remove for cleaning and disinfection.

Anti-scalding failsafe: shuts off automatically if cold or hot water supply fails. Securitouch thermal insulation prevents burns.

Single hole mixer with curved spout H. 160mm L. 140mm fitted with a hygienic flow straightener with no impurity retention and thermal shock-resistant.