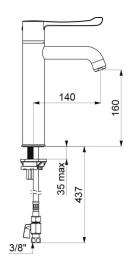

## SECURITHERM BIOCLIP sequential thermostatic sink mixer

Ref. H9625

Removable sequential thermostatic mixer H. 160mm L. 140mm

2024 UK public price excluding VAT: £550.71

SECURITHERM BIOCLIP sequential thermostatic sink mixer - Ref. H9625

## SECURITHERM BIOCLIP sequential thermostatic sink mixer - Ref. H9625

| 3/8"                                    |
|-----------------------------------------|
| Removable sequential thermostatic mixer |
| 160mm                                   |
| 140mm                                   |
| 9 lpm                                   |
| Yes                                     |
| Chrome-plated brass                     |
| 30 WARRANTY                             |
|                                         |