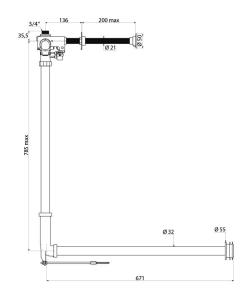

In-line inlet M¾".

Complies with European standard EN 12541 (class II acoustic level).

Cut-to-size threaded rod.

Upstream supply pipes: minimum Ø 20mm required at all points (including connectors).

Base flow rate: 1L/sec at 1 bar dynamic pressure.

With Ø 32mm PVC flush tube.

Compatible with rain water.

Suitable for rimless WC pans without flow rate regulation and suitable for people with reduced mobility.

30-year warranty.