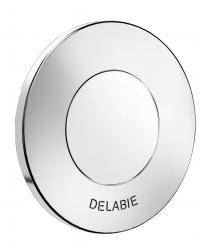

## **DESCRIPTION**

TEMPOFLUX 3 AB flush kit - Ref. 763266

Flush system without cistern: directly connected to pipework.

For walls ≤ 200mm.

Soft-touch operation.

AB anti-blocking system: flush only takes place once the push-button is released.

Time flow ~7 seconds.

Vacuum breaker.

Stopcock and volume/flow rate adjustment, activation unit and cartridge are all integrated and accessible via the service duct.

Chrome-plated metal push-button.

Shock-resistant mechanism.