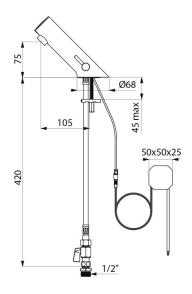

## **TECHNICAL CHARACTERISTICS**

TEMPOMATIC MIX 5 electronic basin mixer - Ref. 49900015

| Supply       | 230/6V mains supply |
|--------------|---------------------|
| Connector    | M½" Ø 15mm          |
| Technology   | Electronic          |
| Drop height  | 74mm                |
| Spout length | 105mm               |
| Flow rate    | 3 lpm               |
| Finish       | Chrome-plated metal |
| Norms        | ACS JWRAS           |
| Warranty     | 30 g                |