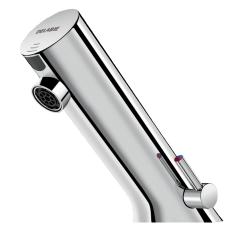

## **DESCRIPTION**

TEMPOMATIC MIX 5 electronic basin mixer - Ref. 49900015

Deck-mounted electronic basin mixer:

230/6V recessed mains supply.

Reduced-stagnation solenoid valve and electronic unit integrated into the body of the mixer.

Flow rate pre-set at 3 lpm at 3 bar, can be adjusted from 1.4 to 6 lpm. Scale-resistant flow straightener.

Duty flush (~60 seconds every 24 hours after last use).

Active, infrared presence detection, sensor at the end of the spout optimises detection.

Chrome-plated metal body.

PEX flexibles M½" with stopcocks, filters, non-return valves and conical inlets  $\emptyset$  15.

Fixing reinforced by two stainless steel rods.

Anti-blocking security.

Side temperature control with adjustable maximum temperature limiter.