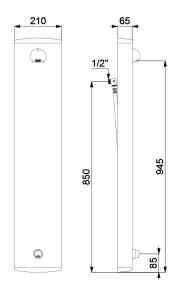

## **TECHNICAL CHARACTERISTICS**

TEMPOSOFT time flow shower panel - Ref. 749310

| Connector  | M½"       |
|------------|-----------|
| Technology | Time flow |
| Height     | 1050mm    |
| Depth      | 65mm      |
| Width      | 210mm     |
| Flow rate  | 6 lpm     |
| Finish     | Aluminium |
| Norms      | ACS       |
| Warranty   | 30 g      |