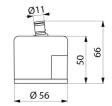

Space saving, suitable for taps with a low spout height: H. 50mm, Ø 56mm. Controlled management of retro-contamination: protective skirt and angled connector for optimal positioning (filter position can be adjusted so the water does not flow directly on to the waste).

## **TECHNICAL CHARACTERISTICS**

BIOFIL 3-month tap and wall shower filter - Ref. 30350

| Technology | Point-of-use filtration                                 |
|------------|---------------------------------------------------------|
| Height     | 50mm                                                    |
| Flow rate  | 4.6 lpm at 1 bar, 7.6 lpm at 3 bar and 9.4 lpm at 5 bar |
| Diameter   | 56mm                                                    |
| Lifespan   | 3 months                                                |
| Norms      | ACS WRAS (  KTW BWGL                                    |