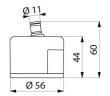

Space saving, suitable for taps with a low spout height: H. 44mm, Ø 46mm. Controlled management of retro-contamination: protective skirt and angled connector for optimal positioning (filter position can be adjusted so the water does not flow directly on to the waste).

## **TECHNICAL CHARACTERISTICS**

BIOFIL 2-month tap and wall shower filter - Ref. 20251

| Point-of-use filtration                                  |
|----------------------------------------------------------|
| 44mm                                                     |
| 3 lpm at 1 bar, 5.5 lpm at 3 bar and<br>7.4 lpm at 5 bar |
| 56mm                                                     |
| 2 months                                                 |
| ACS WRAS BWGL CE                                         |
|                                                          |