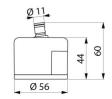

Space saving, suitable for taps with a low spout height: H. 44mm, Ø 46mm. Controlled management of retro-contamination: protective skirt and angled connector for optimal positioning (filter position can be adjusted so the water does not flow directly on to the waste).

## **TECHNICAL CHARACTERISTICS**

BIOFIL 2-month tap and wall shower filter - Ref. 30250

| Technology | Point-of-use filtration                                  |
|------------|----------------------------------------------------------|
| Height     | 44mm                                                     |
| Flow rate  | 3 lpm at 1 bar, 5.5 lpm at 3 bar and<br>7.4 lpm at 5 bar |
| Diameter   | 56mm                                                     |
| Lifespan   | 2 months                                                 |
| Norms      | ACS WRAS KTW BWGL                                        |
|            |                                                          |