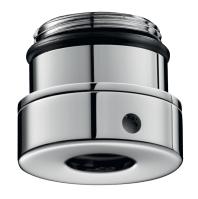

## **DESCRIPTION**

Vandal-resistant push-fit BIOFIL connector M24/125 - Ref. 821125

Push-fit connector M24/125 for wall-mounted fixed showers or shower panels.

For quick and easy installation of filtration devices on wall-mounted showers or a DELABIE shower panel (SPORTING, SECURITHERM, etc.).

Vandal-resistant model: tamperproof connector to avoid any vandalism or unauthorised use or removal of the filter.

30-year warranty.

## **ADVANTAGES**

For quick and easy installation of BIOFIL filters