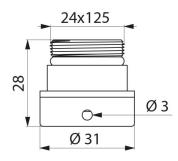

## TECHNICAL CHARACTERISTICS

Vandal-resistant push-fit BIOFIL connector M24/125 - Ref. 821125

| Connector | M24/125   |
|-----------|-----------|
| Height    | 26mm      |
| Norms     | ACS AWRAS |
| Warranty  | 30 W      |