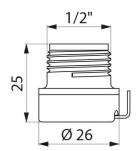

## TECHNICAL CHARACTERISTICS

Push-fit BIOFIL connector M1/2" - Ref. 820123

| Connector | M1/2"               |
|-----------|---------------------|
| Height    | 25mm                |
| Finish    | Chrome-plated brass |
| Norms     | ACS WWRAS           |
| Warranty  | 30 HA               |