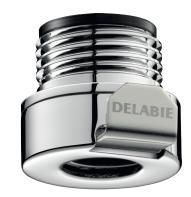

## Push-fit BIOFIL connector M1/2"

Ref. 820123

For M1/2" connection

2024 UK public price excluding VAT: £41.40

## DESCRIPTION Push-fit BIOFIL connector M1/2" - Ref. 820123

Push-fit connector M1/2" for all M1/2" connections (shower hoses, etc.). For quick and easy installation of filtration devices. 30-year warranty.

## **ADVANTAGES**

For quick and easy installation of BIOFIL filters