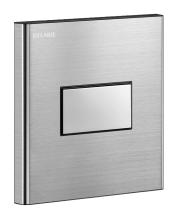

## **TEMPOFLUX** control plate for urinals

Ref. 778707

Time flow valve 7 sec with soft-touch operation - For urinals

2024 UK public price excluding VAT: £196.80

## **DESCRIPTION**

TEMPOFLUX control plate for urinals - Ref. 778707

Control plate and time flow valve TEMPOFLUX  $F\frac{1}{2}$ ", kit 2/2: Satin finish stainless steel wall plate 145 x 145mm. Chrome-plated metal button.

Soft-touch operation.

Time flow pre-set at ~7 seconds.

Flow rate pre-set at 0.15 L/sec. at 3 bar, can be adjusted up to 0.3 L/sec. Compatible with sea water, rain water and grey water.

Complies with European standard EN 12541 (class II acoustic level). Install in waterproof housing with waterproof collar, filter and stopcock. Suitable for people with reduced mobility. 30-year warranty.