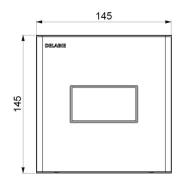

## TECHNICAL CHARACTERISTICS

TEMPOFLUX control plate for urinals - Ref. 778707

| Technology | Time flow             |
|------------|-----------------------|
| Length     | 145mm                 |
| Width      | 145mm                 |
| Finish     | Satin stainless steel |
| Norms      | B                     |
| Warranty   | 30 WARRANTY           |