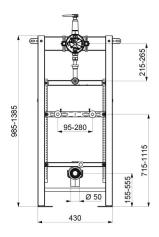

Adjustable bracket from 95 - 280mm.

Frame height can be adjusted from 0 to 200mm.

Ø 50mm soil pipe with waterproof seal and tube with connection washer Ø 35mm.

Delivered pre-mounted.

Compatible with solid wall finishes from 13 to 120mm.

## TECHNICAL CHARACTERISTICS

TEMPOFIX 3 frame system for urinals - Ref. 543006

| Connector | 1/2"                      |
|-----------|---------------------------|
| Height    | 985 - 1,385mm             |
| Depth     | 160 - 220mm               |
| Width     | 430mm                     |
| Finish    | Black powder-coated steel |
| Warranty  | 30 WASRANTY               |