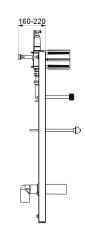

## TECHNICAL CHARACTERISTICS

TEMPOFIX 3 frame system for urinals - Ref. 543006

| Connector | 1/2"                      |
|-----------|---------------------------|
| Height    | 985 - 1,385mm             |
| Depth     | 160 - 220mm               |
| Width     | 430mm                     |
| Finish    | Black powder-coated steel |
| Warranty  | 30 WASRANTY               |