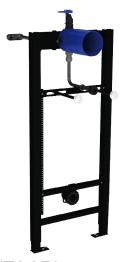

## **DESCRIPTION**

TEMPOFIX 3 frame system for urinals - Ref. 543006

Frame system for urinals Ø 35mm, kit 1/2:

Black powder-coated steel frame for wall-mounted installation.

Fixes to floor and load-bearing walls with anchoring bolts supplied.

Adjustable bracket from 95 - 280mm.

Frame height can be adjusted from 0 to 200mm.

Ø 50mm soil pipe with waterproof seal and tube with connection washer Ø 35mm.

Delivered pre-mounted.

Compatible with solid wall finishes from 13 to 120mm.

Supplied with recessed housing

Valve configured for system flush, with accessories and connection protection. 30-year warranty.

Order with control plate references 430006, 430016, 430026, 430036, 778700 or 778707.