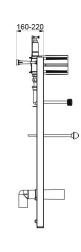

## **TECHNICAL CHARACTERISTICS**

TEMPOFIX 3 frame system for urinals - Ref. 543000

| Connector | 1/2"                      |
|-----------|---------------------------|
| Height    | 985 - 1,385mm             |
| Depth     | 160 - 220mm               |
| Width     | 430mm                     |
| Finish    | Black powder-coated steel |
| Warranty  | 30 S                      |