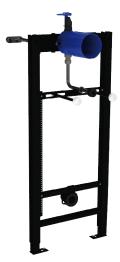

## **DESCRIPTION**

TEMPOFIX 3 frame system for urinals - Ref. 543000

Frame system for urinals Ø 35mm, kit 1/2:

Black powder-coated steel frame for wall-mounted installation.

Fixes to floor and load-bearing walls with anchoring bolts supplied.

Adjustable bracket from 95 - 280mm.

Frame height can be adjusted from 0 to 200mm.

Ø 50mm soil pipe with waterproof seal and tube with connection washer Ø 35mm.

Delivered pre-mounted.

Compatible with solid wall finishes from 13 to 120mm.

Supplied with recessed housing

Valve configured for system flush, with accessories and connection protection. 30-year warranty.

Order with control plate references 430000, 430010, 430020 or 430030.