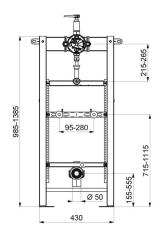

## **TECHNICAL CHARACTERISTICS**

TEMPOFIX 3 frame system for urinals - Ref. 543000

| Connector | 1/2"                      |
|-----------|---------------------------|
| Height    | 985 - 1,385mm             |
| Depth     | 160 - 220mm               |
| Width     | 430mm                     |
| Finish    | Black powder-coated steel |
| Warranty  | 30 S                      |

Adjustable bracket from 95 - 280mm.

Frame height can be adjusted from 0 to 200mm.

Ø 50mm soil pipe with waterproof seal and tube with connection washer Ø 35mm.

Delivered pre-mounted.

Compatible with solid wall finishes from 13 to 120mm.