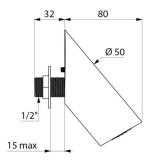

## **TECHNICAL CHARACTERISTICS**

RAINY shower head - Ref. 708010

| Connector | 1/2"                |
|-----------|---------------------|
| Depth     | 32mm + 80mm         |
| Flow rate | 6 lpm               |
| Diameter  | Ø 50mm              |
| Finish    | Chrome-plated metal |
| Norms     | ₩ ACS               |
| Warranty  | 30 WARRANTY         |
|           |                     |