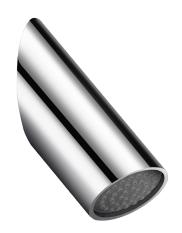

## **RAINY shower head**

Ref. 708010

Rain-effect shower head for panels

2024 UK public price excluding VAT: £92.91

## **DESCRIPTION**

RAINY shower head - Ref. 708010

Fixed shower head.

Flow rate 6 lpm at 3 bar.

A higher flow rate can be achieved: remove flow rate regulator.

Scale-resistant head with nozzles, ligature-resistant.

Soft rain-effect flow engulfs user.

Chrome-plated metal.

Easy installation system: install the connection in the wall and then clip the shower head to it.

Inlet M½".

Shower head for panels 15mm thick maximum.