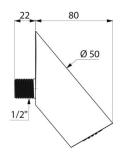

#### RAINY shower head - Ref. 708000

| Connector | 1⁄2"                |
|-----------|---------------------|
| Depth     | 22mm + 80mm         |
| Flow rate | 6 lpm               |
| Diameter  | Ø 50mm              |
| Finish    | Chrome-plated metal |
| Norms     | CS ACS              |
| Warranty  | 30 MARRANTY         |