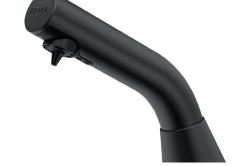

## **DESCRIPTION**

BINOPTIC deck-mounted electronic soap dispenser - Ref. 512121BK

Deck--mounted electronic soap dispenser.

Liquid or foam soap dispenser.

No manual contact: infrared cell detects hands automatically.

Matte black 304 stainless steel spout.

No waste pump dispenser.

Independent electronic housing and removable tank enable installation

beneath the washbasin.

Automatic soap dispenser: mains supply with 230/6V transformer.

For vegetable-based liquid soap with maximum viscosity of 3,000 mPa.s or specific foam soap.

Spout length: 105mm.

Supplied with 1.20m flexible tube for remote tanks.

TECHNICAL CHARACTERISTICS

Deck-mounted electronic soap dispenser.