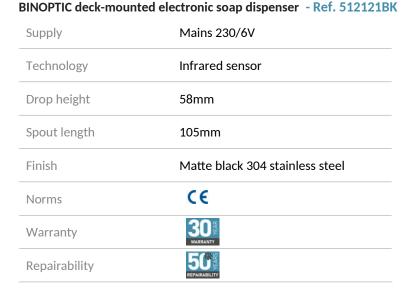

## **BINOPTIC deck-mounted** electronic soap dispenser

Ref. 512121BK

Liquid or foam soap dispenser

2024 UK public price excluding VAT: £395.88

Matte black 304 stainless steel spout.

No waste pump dispenser.

Independent electronic housing and removable tank enable installation

beneath the washbasin.

Automatic soap dispenser: mains supply with 230/6V transformer.

For vegetable-based liquid soap with maximum viscosity of 3,000 mPa.s or specific foam soap.

Spout length: 105mm.

Supplied with 1.20m flexible tube for remote tanks.

TECHNICAL CHARACTERISTICS

Deck-mounted electronic soap dispenser.

30-year warranty.

CE marked.