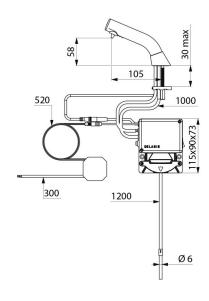

Matte black 304 stainless steel spout.

No waste pump dispenser.

Independent electronic housing and removable tank enable installation

beneath the washbasin.

Automatic soap dispenser: mains supply with 230/6V transformer.

For vegetable-based liquid soap with maximum viscosity of 3,000 mPa.s or specific foam soap.

Spout length: 105mm.

Supplied with 1.20m flexible tube for remote tanks.

TECHNICAL CHARACTERISTICS

Deck-mounted electronic soap dispenser.