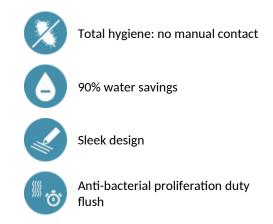

Scale-resistant flow straightener.

Duty flush every 24 hours (can be adjusted to 12 hours or OFF) after the last use.

Active, infrared presence detection, sensor at the end of the spout optimises detection.

Smooth interior spout with low volume of water (limits bacterial niches). Suitable for people with reduced mobility. 30-year warranty.

Order with 370SBOX waterproof housing.