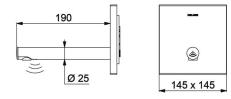

#### BINOPTIC electronic basin tap - Ref. 370100

| Connector  | F½"                          |
|------------|------------------------------|
| Technology | Electronic                   |
| Length     | 190mm                        |
| Finish     | Satin finish stainless steel |
| Norms      | ACS                          |
| Warranty   | 30 M                         |