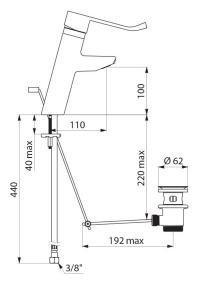

#### BIOSAFE mechanical basin mixer - Ref. 2920L

| Connector           | F3/8"                    |
|---------------------|--------------------------|
| Technology          | BIOSAFE mechanical mixer |
| Drop height         | 100mm                    |
| Spout length        | 110mm                    |
| Flow rate           | 5 lpm                    |
| Temperature limiter | Yes                      |
| Finish              | Chrome-plated brass      |
| Warranty            | 30 B                     |