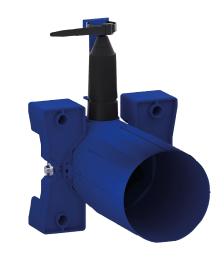

#### Recessed waterproof housing for BINOPTIC - Ref. 370PBOX

Recessed waterproof housing for BINOPTIC 2, kit 1/2: Battery-operated with CR123 Lithium 6V batteries. Recessed waterproof housing:

- Collar with waterproof seal.
- Hydraulic connection from the exterior and maintenance from the front.
- Modular installation (rails, solid walls, panels).
- Compatible with walls from 10 to 120mm (whilst maintaining the minimum recessing depth of 83mm).
- Adaptable standard pipework or "pipe in pipe".
- Integrated stopcock and flow rate adjuster, filter and solenoid valve are accessible from the front.
- BINOPTIC 2 tap F½".
- Supplied in 2 kits: secured system purge without sensitive elements.
- 30-year warranty.
- Order with control plate references: 370106 or 370116.