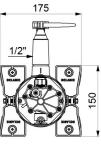

#### Recessed waterproof housing for BINOPTIC - Ref. 370PBOX

| Connector | F½"      |
|-----------|----------|
| Height    | 150mm    |
| Depth     | 83-190mm |
| Width     | 175mm    |
| Norms     | ACS      |
| Warranty  | 30 B     |