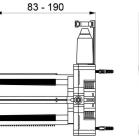

#### Recessed waterproof housing for BINOPTIC - Ref. 370PBOX

| Connector | F½"      |
|-----------|----------|
| Height    | 150mm    |
| Depth     | 83-190mm |
| Width     | 175mm    |
| Norms     | ACS      |
| Warranty  | 30 B     |