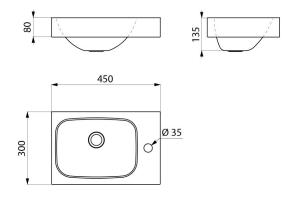

## **DESCRIPTION**

LAVANDO WC hand washbasin - Ref. 121370

WC hand washbasin, 450 x 300mm.
Design-led hand washbasin.
Bacteriostatic 304 stainless steel.
Polished satin finish.
Stainless steel thickness: 1.2mm.
Rounded edges prevent injury.
With tap hole Ø35mm on right side.
Supplied with waste 1¼".
Without overflow.
Supplied with fixings.

## TECHNICAL CHARACTERISTICS

LAVANDO WC hand washbasin - Ref. 121370

| Height    | 135mm                              |
|-----------|------------------------------------|
| Length    | 450mm                              |
| Width     | 300mm                              |
| Thickness | 1.2mm                              |
| Finish    | Polished satin 304 stainless steel |
| Norms     | <b>C€ ②</b>                        |
| Warranty  | 30 %                               |
|           |                                    |