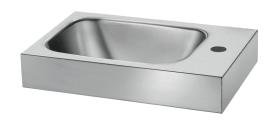

## LAVANDO WC hand washbasin

Ref. 121370

Polished satin 304 stainless steel

2024 UK public price excluding VAT: £416.24

## **DESCRIPTION**

LAVANDO WC hand washbasin - Ref. 121370

WC hand washbasin, 450 x 300mm.
Design-led hand washbasin.
Bacteriostatic 304 stainless steel.
Polished satin finish.
Stainless steel thickness: 1.2mm.
Rounded edges prevent injury.
With tap hole Ø35mm on right side.
Supplied with waste 1¼".
Without overflow.
Supplied with fixings.