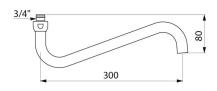

## **DESCRIPTION**

Swivelling, tubular spout L.300mm - Ref. 943300110

Swivelling, tubular under spout F3/4" in chrome-plated brass. Ø 22mm swivelling spout, H.80mm L.300mm. Star-shaped, brass flow straightener. Smooth interior reduces niches where bacteria can develop. For wall-mounted taps/mixers.

## TECHNICAL CHARACTERISTICS

Swivelling, tubular spout L.300mm - Ref. 943300110

| Spout length | 300mm               |  |
|--------------|---------------------|--|
| Finish       | Chrome-plated brass |  |
| Norms        | ACS ①               |  |
| Warranty     | 30 EX               |  |