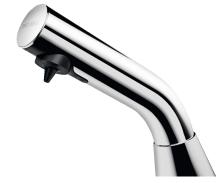

## DESCRIPTION ADVANTAGES

Deck-mounted electronic soap dispenser.

Liquid soap, foam soap or hydroalcoholic gel dispenser.

No manual contact: hands are automatically detected by infrared cell.

BINOPTIC deck-mounted electronic soap dispenser - Ref. 512021P

Spout made from chrome-plated 304 stainless steel.

No waste pump dispenser.

Separate electronic unit and removable tank for installation under the basin.

Automatic soap dispenser: mains supply with 230/6V transformer.

For vegetable-based liquid soap with a maximum viscosity of 3,000 mPa.s or specialist foam soap.

Compatible with hydroalcoholic gel.

Spout length: 105mm.

Supplied with a 1 litre tank.

30-year warranty.

CE marked.