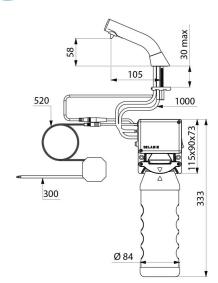

## **TECHNICAL CHARACTERISTICS**

BINOPTIC deck-mounted electronic soap dispenser - Ref. 512021P

| Supply        | Mains supply 230/6 V              |
|---------------|-----------------------------------|
| Technology    | Infrared sensor                   |
| Drop height   | 58mm                              |
| Spout length  | 105mm                             |
| Volume        | 1 litre tank                      |
| Finish        | Chrome-plated 304 stainless steel |
| Norms         | CE                                |
| Warranty      | 30 g<br>WARRANTY                  |
| Repairability | 50 g<br>REPARABILITY              |
|               |                                   |