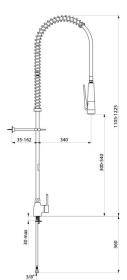

## TECHNICAL CHARACTERISTICS

Single hole pre-rinse set with mixer - Ref. 6893

| Supply            | F3/8"                     |
|-------------------|---------------------------|
| Height            | 1105 - 1225mm             |
| Drop height       | 300 - 540mm               |
| Flow rate         | 10 lpm via the hand spray |
| Width to the wall | 35 - 162mm                |
| Finish            | Chrome-plated brass       |
| Warranty          | 30 g                      |
|                   |                           |