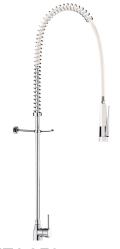

## Single hole pre-rinse set with mixer

Ref. 6893

Without bib tap

2024 UK public price excluding VAT: £746.66

## **DESCRIPTION**

Single hole pre-rinse set with mixer - Ref. 6893

Complete pre-rinse set with bib tap suitable for intensive use in professional kitchens.

Deck-mounted single hole mixer with slimline control lever.

Supplied with F3/8" flexibles and non-return valves.

White hand spray with adjustable jet and 10 lpm flow rate at the outlet (ref. 433003).

Scale-resistant hand spray with shock-resistant tip.

Reinforced, food-grade, white flexible hose L. 0.95m.

3/4" brass column.

Adjustable wall bracket.

Stainless steel spring guide.

30-year warranty.