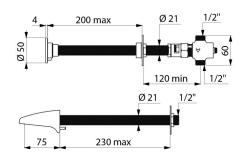

## **DESCRIPTION**

**TEMPOSTOP time flow tap - Ref. 748110** 

Time flow basin tap for cross wall installation:

Time flow ~7 seconds.

Flow rate pre-set at 3 lpm at 3 bar, can be adjusted from 1.4 to 6 lpm. Chrome-plated solid brass body  $M\frac{1}{2}$ ".

Control ≤ 200mm.

Anti-rotating pin and back-nut.

AB anti-blocking system: water will flow only when the push-button is released.

30-year warranty.

[Formerly ref: 741743]

## TECHNICAL CHARACTERISTICS

TEMPOSTOP time flow tap - Ref. 748110

| Connector  | M½"                     |
|------------|-------------------------|
| Technology | Time flow               |
| Length     | 200mm                   |
| Flow rate  | 3 lpm                   |
| Norms      | ACS                     |
| Warranty   | <b>30</b> 克<br>WARRANTY |