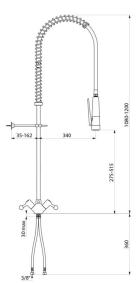

## **TECHNICAL CHARACTERISTICS**

Single hole pre-rinse mixer set - Ref. 5830

| Supply            | F3/8"                     |
|-------------------|---------------------------|
| Height            | 1080 - 1200mm             |
| Drop height       | 275 - 515mm               |
| Flow rate         | 10 lpm via the hand spray |
| Width to the wall | 35 - 162mm                |
| Finish            | Chrome-plated brass       |
| Warranty          | 30 g                      |