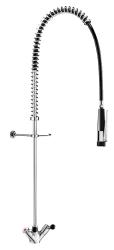

## Single hole pre-rinse mixer set

Ref. 5830

Without bib tap

2024 UK public price excluding VAT: £747.52

## **DESCRIPTION**

Single hole pre-rinse mixer set - Ref. 5830

Complete pre-rinse set with no bib tap, suitable for intensive use in professional kitchens.

Deck-mounted single hole mixer with:

- valve heads with reinforced mechanisms and ergonomic controls.
- F3/8" flexible connectors and non-return valves.
- fixings reinforced by 2 threaded rods and back-nuts.

Black handset with adjustable jet with 10 lpm flow rate at the outlet (ref. 433009).

Scale-resistant handset with shock-resistant tip.

Black, reinforced food-grade flexible hose L. 0.95m.

3/4" brass column.

Adjustable wall bracket.

Stainless steel spring guide.

30-year warranty.