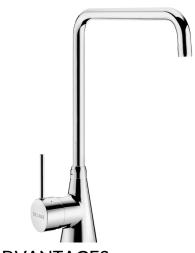

## Deck-mounted single hole mixer - 60 lpm

Ref. 5650T3

Swivelling spout H. 355mm L. 300mm

2024 UK public price excluding VAT: £448.37

Deck-mounted single hole mixer - 60 lpm - Ref. 5650T3

Deck-mounted single hole catering mixer.

Swivelling tubular spout H. 355mm L. 300mm with hygienic flow straightener. Ceramic cartridge Ø 45mm.

Flow rate 60 lpm at 3 bar.

Spout with smooth interior.

Slimline control lever.

Chrome-plated brass body and spout.

Soldered copper pipe water inlets.

Reinforced fixing.

30-year warranty.