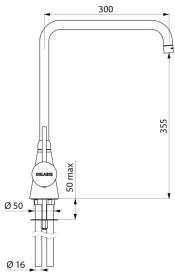

## Deck-mounted single hole mixer - 60 lpm

Ref. 5650T3

Swivelling spout H. 355mm L. 300mm

2024 UK public price excluding VAT: £448.37

Deck-mounted single hole mixer - 60 lpm - Ref. 5650T3

Deck-mounted single hole catering mixer.

Swivelling tubular spout H. 355mm L. 300mm with hygienic flow straightener. Ceramic cartridge Ø 45mm.

Flow rate 60 lpm at 3 bar.

Spout with smooth interior.

Slimline control lever.

Chrome-plated brass body and spout.

## TECHNICAL CHARACTERISTICS

Deck-mounted single hole mixer - 60 lpm - Ref. 5650T3

| Copper tails        |
|---------------------|
| 355mm               |
| 300mm               |
| 60 lpm              |
| Chrome-plated brass |
| ACS [JWRAS]         |
| 30 g                |
|                     |