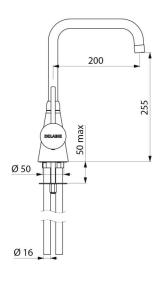

## Deck-mounted single hole mixer - 60 lpm

Ref. 5650T2

Swivelling spout H. 255mm L. 200mm

2024 UK public price excluding VAT: £406.33

Deck-mounted single hole mixer - 60 lpm - Ref. 5650T2

Deck-mounted single hole catering mixer.

Swivelling tubular spout H. 255mm L. 200mm with hygienic flow straightener. Ceramic cartridge Ø 45mm.

Flow rate 60 lpm at 3 bar.

Spout with smooth interior.

Slimline control lever.

Chrome-plated brass body and spout.

## TECHNICAL CHARACTERISTICS

Deck-mounted single hole mixer - 60 lpm - Ref. 5650T2

| Connector    | Copper tails        |
|--------------|---------------------|
| Drop height  | 255mm               |
| Spout length | 200mm               |
| Flow rate    | 60 lpm              |
| Finish       | Chrome-plated brass |
| Norms        | ACS WWRAS           |
| Warranty     | 308<br>WARRANTY     |
|              |                     |