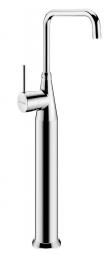

## Deck-mounted single-hole mixer - 60 lpm

Ref. 5652

Swivelling spout H. 685mm L. 300mm

2024 UK public price excluding VAT: £784.65

Deck-mounted single-hole mixer - 60 lpm - Ref. 5652

Deck-mounted single hole mixer with extension column for installation on stove tops.

Swivelling tubular spout Ø 22mm, H. 685mm L. 300mm.

Ceramic cartridge Ø 45mm.

Flow rate 60 lpm at 3 bar.

Spout with smooth interior.

Slimline control lever.

Chrome-plated brass body and spout.

Soldered copper pipe water inlets.