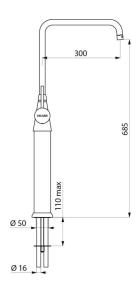

## Deck-mounted single-hole mixer - 60 lpm

Ref. 5652

Swivelling spout H. 685mm L. 300mm

2024 UK public price excluding VAT: £784.65

Deck-mounted single-hole mixer - 60 lpm - Ref. 5652

Deck-mounted single hole mixer with extension column for installation on stove tops.

Swivelling tubular spout Ø 22mm, H. 685mm L. 300mm.

Ceramic cartridge Ø 45mm.

Flow rate 60 lpm at 3 bar.

Spout with smooth interior.

Slimline control lever.

Chrome-plated brass body and spout.

Soldered copper pipe water inlets.

## TECHNICAL CHARACTERISTICS

Deck-mounted single-hole mixer - 60 lpm - Ref. 5652

| Connector    | Copper tails                    |
|--------------|---------------------------------|
| Drop height  | 685mm                           |
| Spout length | 300mm                           |
| Flow rate    | 60 lpm                          |
| Finish       | Chrome-plated brass             |
| Norms        | ACS WWRAS                       |
| Warranty     | <b>30</b> <sup>货</sup> WARRANTY |
|              |                                 |