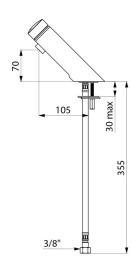

## TECHNICAL CHARACTERISTICS

TEMPOMIX 3 time flow mixer - Ref. 794100

| Connector    | F3/8"              |
|--------------|--------------------|
| Technology   | Time flow          |
| Drop height  | 70mm               |
| Spout length | 105mm              |
| Flow rate    | 3 lpm              |
| Norms        | ACS JURAS W kiwa W |
| Warranty     | 30 WARRANTY        |