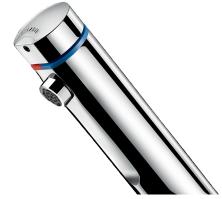

## **DESCRIPTION**

TEMPOMIX 3 time flow mixer - Ref. 794100

Deck-mounted single control time flow basin mixer:

Soft-touch operation.

Temperature control and operation on the push-button.

Time flow pre-set at ~7 seconds.

Flow rate pre-set at 3 lpm at 3 bar, can be adjusted from 1.4 to 6 lpm.

Tamperproof scale-resistant flow straightener.

Chrome-plated metal body.

PEX flexibles F3/8" with filters and non-return valves.

Fixing reinforced by 2 stainless steel rods.

Adjustable maximum temperature limiter.

Suitable for people with reduced mobility.

30-year warranty.