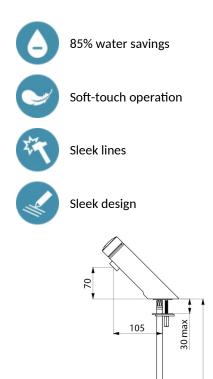

## **TECHNICAL CHARACTERISTICS**

| TEMPOMIX 3 time flow mixer - Ref. 794000 |                |
|------------------------------------------|----------------|
| Connector                                | F3/8"          |
| Technology                               | Time flow      |
| Drop height                              | 70mm           |
| Spout length                             | 105mm          |
| Flow rate                                | 3 lpm          |
| Norms                                    | ACS 📜 🙆 wras 🖪 |
| Warranty                                 | 30 E           |