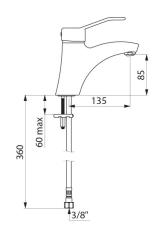

Deck-mounted mechanical basin mixer with pressure-balancing basin. Single hole mechanical mixer with spout H. 85mm L. 135mm fitted with a BIOSAFE hygienic spout outlet.

 $\ensuremath{\text{\emptyset}}$  40mm ceramic cartridge with pressure-balancing and pre-set maximum temperature limiter.

## **TECHNICAL CHARACTERISTICS**

SECURITHERM EP pressure-balancing basin mixer - Ref. 2521EP

| Connector           | F3/8"                                   |
|---------------------|-----------------------------------------|
| Technology          | SECURITHERM EP BIOSAFE mechanical mixer |
| Height              | 165mm                                   |
| Drop height         | 85mm                                    |
| Spout length        | 135mm                                   |
| Flow rate           | 5 lpm at 3 bar                          |
| Temperature limiter | Yes                                     |
| Finish              | Chrome-plated brass                     |
| Norms               | ACS 📜 😩 🖺 🚇                             |
| Warranty            | 30 g                                    |