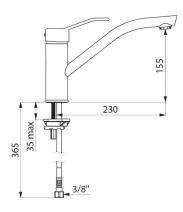

#### Mechanical mixer for sinks or troughs - Ref. 2510

Deck-mounted mechanical sink mixer. Single hole mixer with swivelling spout H. 155mm L. 230mm fitted with hygienic flow straightener. Spout suitable for fitting a BIOFIL point-of-use filter. Ø 40mm standard ceramic cartridge with pre-set maximum temperature limiter. Body and spout with smooth interiors. Flow limited to 9 lpm at 3 bar. Sculptured control lever. Supplied with PEX flexibles F3/8". Fixing reinforced by 2 stainless steel rods. Mechanical mixer ideal for healthcare facilities, retirement and care homes, hospitals and clinics. Single hole mixer suitable for people with reduced mobility. 30-year warranty.

#### Mechanical mixer for sinks or troughs - Ref. 2510

| Connector                     | F3/8"                      |
|-------------------------------|----------------------------|
| Height                        | 178mm                      |
| Drop height                   | 155mm                      |
| Spout length                  | 230mm                      |
| Flow rate                     | 9 lpm at 3 bar             |
|                               |                            |
| Temperature limiter           | Yes                        |
| Temperature limiter<br>Finish | Yes<br>Chrome-plated brass |
|                               |                            |
| Finish                        | Chrome-plated brass        |