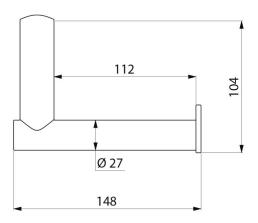

#### Be-Line® toilet roll holder for drop-down rails - Ref. 511965C

| Height   | 104mm                 |
|----------|-----------------------|
| Length   | 148mm                 |
| Finish   | Metallised anthracite |
| Norms    | 0                     |
| Warranty |                       |