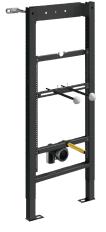

## **DESCRIPTION**

TEMPOFIX 3 frame system for urinals - Ref. 543130

Frame system for FINO and DELTACÉRAM urinals: Black powder-coated steel frame for wall-mounted installation. Fixes to floor and load-bearing walls, anchoring bolts supplied. Adjustable bracket.

Frame height can be adjusted from 0 - 200mm.

Ø 50mm soil pipe with waterproof seal.

Delivered pre-mounted.

Compatible with solid wall finishes from 13 - 110mm.

Compatible with HYBRIMATIC urinals (FINO or DELTACÉRAM).