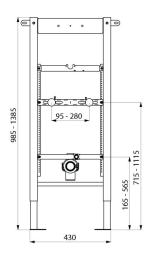

## TECHNICAL CHARACTERISTICS

TEMPOFIX 3 frame system for urinals - Ref. 543130

| Height   | 985 - 1385mm        |
|----------|---------------------|
| Depth    | 160 - 220mm         |
| Width    | 430mm               |
| Finish   | Black powder-coated |
| Warranty | 30g<br>WARRANTY     |

Frame height can be adjusted from 0 - 200mm.

Ø 50mm soil pipe with waterproof seal.

Delivered pre-mounted.

Compatible with solid wall finishes from 13 - 110mm.

Compatible with HYBRIMATIC urinals (FINO or DELTACÉRAM).