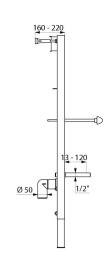

Frame height can be adjusted from 0 - 200mm.

Ø 50mm soil pipe with waterproof seal.

Delivered pre-mounted.

Compatible with solid wall finishes from 13 - 110mm.

Compatible with HYBRIMATIC urinals (FINO or DELTACÉRAM).

## TECHNICAL CHARACTERISTICS

TEMPOFIX 3 frame system for urinals - Ref. 543130

| Height   | 985 - 1385mm        |
|----------|---------------------|
| Depth    | 160 - 220mm         |
| Width    | 430mm               |
| Finish   | Black powder-coated |
| Warranty | 30g<br>WARRANTY     |