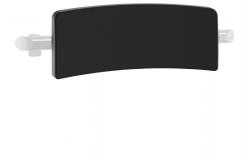

#### Be-Line® comfort backrest for WCs - Ref. 511928W

Be-Line\* comfort backrest for WCs for people with reduced mobility.
Matte white powder-coated aluminium structure.
Flexible polyurethane backrest for toilets.
Dimensions: 150 x 513 x 173mm.
30-year warranty.
CE marked.