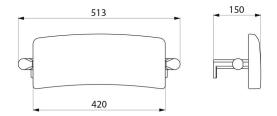

#### Be-Line® comfort backrest for WCs - Ref. 511928W

Be-Line\* comfort backrest for WCs for people with reduced mobility.
Matte white powder-coated aluminium structure.
Flexible polyurethane backrest for toilets.
Dimensions: 150 x 513 x 173mm.
30-year warranty.
CE marked.

#### Be-Line® comfort backrest for WCs - Ref. 511928W

| Height   | 173mm                                         |
|----------|-----------------------------------------------|
| Depth    | 150mm                                         |
| Width    | 513mm                                         |
| Finish   | Matte white powder-coated aluminium structure |
| Norms    | CE 🕥                                          |
| Warranty |                                               |