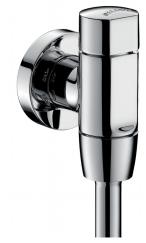

## TEMPOFLUX time flow urinal valve

Ref. 778765

Time flow 7 seconds. For standard urinal Ø 35mm. In-line tube

2024 UK public price excluding VAT: £161.13

## **DESCRIPTION**

TEMPOFLUX time flow urinal valve - Ref. 778765

Exposed time flow urinal valve:

For standard or siphon action urinals.

Wall-mounted exposed installation.

Soft-touch operation.

Time flow pre-set at ~7 seconds.

Vacuum breaker.

Flow rate pre-set at 0.15 L/sec. at 3 bar, can be adjusted up to 0.3 L/sec. Innovative stopcock and flow rate adjustment system integrated in the wall plate (patented).

Compatible with rain water.

Complies with European standard EN 12541 (class II acoustic level).

Chrome-plated solid brass body M½".

30mm in-line chrome-plated tube and connection washer Ø 35mm.

Angled for recessed inlet.

Suitable for people with reduced mobility.