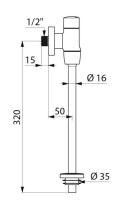

## **TECHNICAL CHARACTERISTICS**

**TEMPOFLUX time flow urinal valve - Ref. 778765** 

| Connector         | 1/2"       |
|-------------------|------------|
| Technology        | Time flow  |
| Height            | 320mm      |
| Flow rate         | 0.15 L/sec |
| Width to the wall | 50mm       |
| Warranty          | 30 g       |
|                   |            |